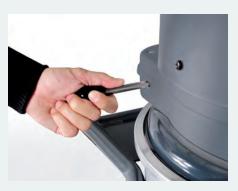

## Plus

Chips basket with integrated floater to separate solid materials from liquids (available as an option)

Diverting valve for suction or discharge

Deflector with metal flap for closing the suction during the discharge phase

Tilting head for an easy removal of the basket and the bin

Visual liquid level

Accessories holder