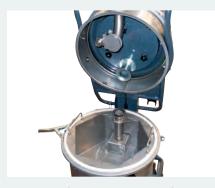

Model VHO200 is equipped with a chip basket that can separate solid materials from liquids. That solution, together with the removable container, allows a fast and easy disposal of the collected material. As an alternative, liquids can be discharged through a gun, simply activating the diverting valve that changes the suction flux into a blowing one.

The tilting head makes easy the access to the basket and to the container. Model VHO200 has been designed for wet applications in production companies.

Coolants, food liquids and chemical solutions need great performances in term of speed, control and safety, VHO 200 can grant all of that.

Tilting head for an easy removal of the basket and the bin

Visual liquid level

Accessories holder