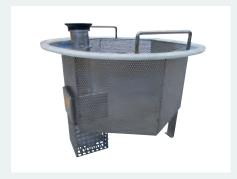

Model VHO200 is equipped with a chip basket that can separate solid materials from liquids. That solution, together with the removable container, allows a fast and easy disposal of the collected material. As an alternative, liquids can be discharged through a gun, simply activating the diverting valve that changes the suction flux into a blowing one.

On the container there is a transparent pipe allowing to see the level of the liquids inside the container. When the maximum capacity has been reached, the suction is stopped.

Other specific filters to separate solid materials or slush from liquids are available.

## Plus

Chips basket with integrated floater to separate solid materials from liquids (available as an option)

Diverting valve for suction or discharge

Deflector with metal flap for closing the suction during the discharge phase