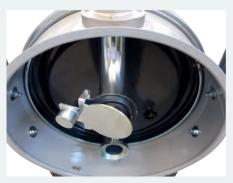

## Plus

Chips basket with integrated floater to separate solid materials from liquids (available as an option)

Diverting valve for suction or discharge

Deflector with metal flap for closing the suction during the discharge phase

Tilting head for an easy removal of the basket and the bin

Visual liquid level

Accessories holder