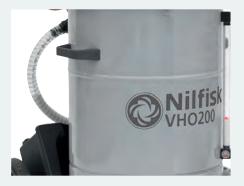

## Liquid-vacuums for business

Collect 75 litres of liquid and discharge them very fast by simply activating the valve to change the suction into a blowing flow

Collect 75 litres of liquid and discharge them very fast by simply activating the valve to change the suction into a blowing flow.

On the container there is a transparent pipe allowing to see the level of the liquids inside the container. When the maximum capacity has been reached, the suction is stopped.

Other specific filters to separate solid materials or slush from liquids are available.