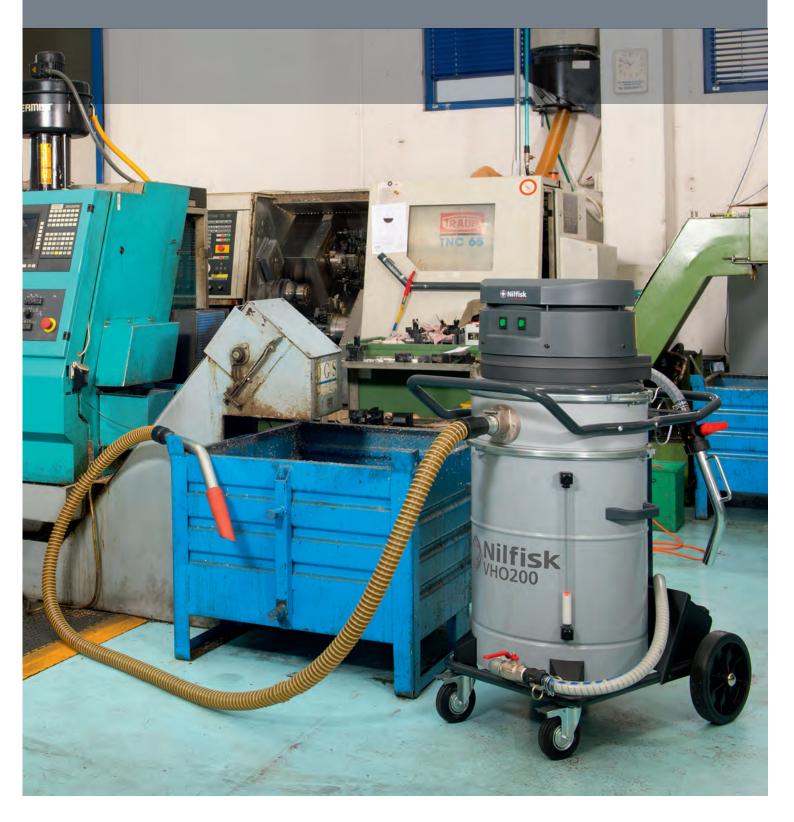

## Collecting liquids has never been so easy!

You can re-use the filtered coolant

Recovery of chips and oil from a machine tool

Fast and easy to use

Model VHO200 is equipped with a chip basket that can separate solid materials from liquids. That solution, together with the removable container, allows a fast and easy disposal of the collected material. As an alternative, liquids can be discharged through a gun, simply activating the diverting valve that changes the suction flux into a blowing one.

The tilting head makes easy the access to the basket and to the container. Model VHO200 has been designed for wet applications in production companies.

Coolants, food liquids and chemical solutions need great performances in term of speed, control and safety, VHO 200 can grant all of that.

Model VHO200 is easy to use, simple to move, small in size but really powerful: the right industrial vacuum for your company.