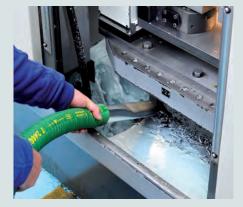

## Collecting liquids has never been so easy!

You can re-use the filtered coolant

Recovery of chips and oil from a machine tool

Fast and easy to use

Model VHO200 is equipped with a chip basket that can separate solid materials from liquids. That solution, together with the removable container, allows a fast and easy disposal of the collected material. As an alternative, liquids can be discharged through a gun, simply activating the diverting valve that changes the suction flux into a blowing one.